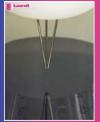

## **Multiple Automatic Syringes**

Sequentially or simultaneously dispense materials in a programmed manner