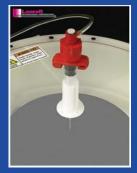

## **Automatic Syringe Dispense**

dispense directly onto the center of the substrate

adjustable pressure control & gauge integrated into spin processor