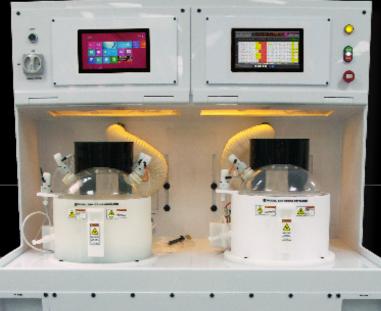

Benefit from our expertise and let us engineer your convenient solution.

WS-1000 Work Station EDC-650-8NPP & EDC-650-8TFM With Optional Touch Screen Interface

**WS-1000 Wet Station:** Custom designed and built by Laurell Technologies in-house

**Touch Screen Interface:** Control, program and monitor all operations with a touch

**Rinse to Resistivity:** Detects rinse completion and alerts the processor to dry the substrate, saving valuable resources usually wasted on a time-based system

**Multi-Position Non-Contact Level Sensing:** Either in a drain reservoir or supply container - fully programmable.

**Leak Detection:** Laurell uses the most dependable sensor technology available - audible and visual alarms with industry-standard light tree

**Heated Process Chemistry:** with point-of-use or recirculation type heat exchangers

**Teflon® Housing:** We only use **semiconductor grade** Teflon® with **zero porosity** to prevent "memory" effects when changing chemicals.