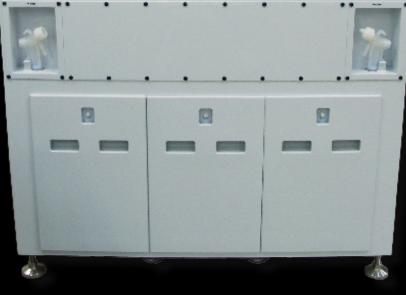

Benefit from our expertise and let us engineer your convenient solution.

WS-1000 Work Station EDC-650-8NPP & EDC-650-8TFM With Optional Touch Screen Interface

**WS-1000 Wet Station:** Custom designed and built by Laurell Technologies in-house