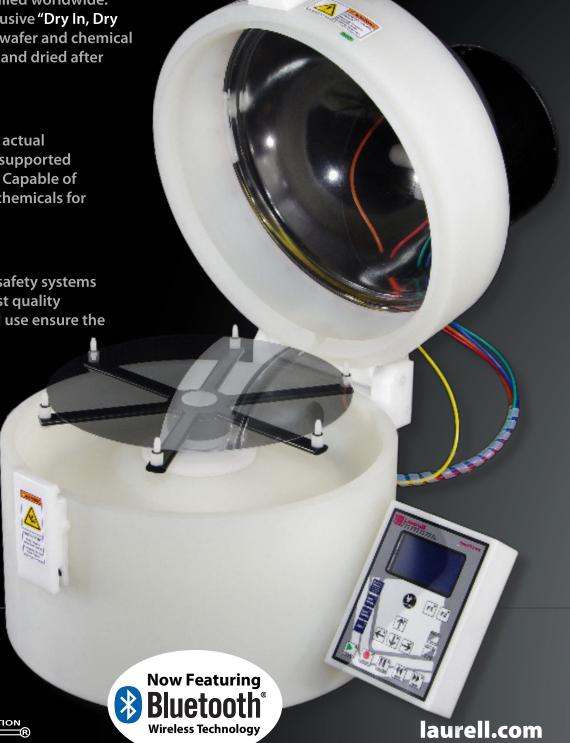

#### **Proven**

Over 12,000 systems installed worldwide. **Laurell Technologies** exclusive "Dry In, Dry
Out" process **ensures** the wafer and chemical
delivery path are cleaned and dried after
every use.

#### **Flexible**

Master Design with more actual processes and substrates supported than all others combined. Capable of in-situ mixing of process chemicals for ultimate flexibility.

### Safe

Interlocks and electronic safety systems combined with the highest quality construction and material use ensure the operator is **protected**.