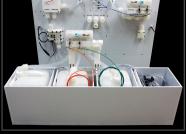

Benefit from our expertise and let us engineer your convenient solution.

WS-1000 Work Station EDC-650-8NPP & EDC-650-8TFM With Optional Touch Screen Interface

**WS-1000 Wet Station:** Custom designed and built by Laurell Technologies in-house

**Touch Screen Interface:** Control, program and monitor all operations with a touch

**Rinse to Resistivity:** Detects rinse completion and alerts the processor to dry the substrate, saving valuable resources usually wasted on a time-based system

**Multi-Position Non-Contact Level Sensing:** Either in a drain reservoir or supply container - fully programmable.

**Leak Detection:** Laurell uses the most dependable sensor technology available - audible and visual alarms with industry-standard light tree

**Heated Process Chemistry:** with point-of-use or recirculation type heat exchangers

**Teflon® Housing:** We only use **semiconductor grade** Teflon® with **zero porosity** to prevent "memory" effects when changing chemicals.